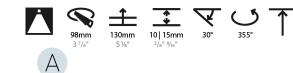

### GENERAL

| Series: Bioniq                                                                                                                                                                              |
|---------------------------------------------------------------------------------------------------------------------------------------------------------------------------------------------|
| Subseries: Bioniq Round Adjustable                                                                                                                                                          |
| Brand: Prolicht                                                                                                                                                                             |
| Division: Architectural                                                                                                                                                                     |
| Mounting Type: Recessed                                                                                                                                                                     |
| Mounting Location: Ceiling                                                                                                                                                                  |
| Subcategory: Downlight                                                                                                                                                                      |
| PHYSICAL                                                                                                                                                                                    |
| Shape: Round                                                                                                                                                                                |
| Diameter (mm): 107                                                                                                                                                                          |
| Diameter (in): 4 <sup>3</sup> / <sub>16</sub>                                                                                                                                               |
| Height (mm): 112                                                                                                                                                                            |
| Height (in): 4 <sup>7</sup> / <sub>16</sub>                                                                                                                                                 |
| Ceiling Thickness (mm): 10 / 12.5 / 15                                                                                                                                                      |
| Ceiling Thickness (in): 3/8 or 1/2 or 9/16                                                                                                                                                  |
| Min. Recessing Depth (mm): 130                                                                                                                                                              |
| Min. Recessing Depth (in): 5 $\frac{1}{8}$                                                                                                                                                  |
| Light Distribution: Adjustable / Downlight                                                                                                                                                  |
| Weight (kg): 0.47                                                                                                                                                                           |
| Weight (lbs): 1.04                                                                                                                                                                          |
| Fixture Finish: SSR / BKV / CWI / CRY / HAB / UFT / ITA / RUA / FTG / MYG /<br>LOD / PUS / FRO / FUP / KIA / POP / BLS / SPG / MEY / GOH / GUM / CHC /<br>COM / ABZ / JAG / OBR / MOS / ROR |
| Fixture Material: Aluminum Die Cast                                                                                                                                                         |
| Cut-out Measurements: 98mm / 3 7/8"                                                                                                                                                         |
| ELECTRICAL                                                                                                                                                                                  |
|                                                                                                                                                                                             |
| Lamp Type: LED (Zhaga Standard)                                                                                                                                                             |
| Input Wattage (W): 13.2 / 16.5                                                                                                                                                              |
| Total Output Wattage (W): 12 / 15                                                                                                                                                           |

#### OPTICAL

Reflector°: 10 Adjustability: Rotational 355°; Tilt 30°

#### GENERAL

| eries: Bioniq ubseries: Bioniq Round Adjustable trand: Prolicht vivision: Architectural Aounting Type: Recessed Aounting Location: Ceiling ubcategory: Downlight VHYSICAL whape: Round viameter (mm): 107 viameter (in): 4 $\frac{3}{16}$                                                                                                                                                                                                                                                                                                                                                                                                                                                                                                                                                                                                                                                                                                                                                                                                                                                                                                                                                                                                                                                                                                                                                                                                                                                                                                                                                                                                                                                                                                                                                                                                                                                                                                                                                                                                                                                      |
|------------------------------------------------------------------------------------------------------------------------------------------------------------------------------------------------------------------------------------------------------------------------------------------------------------------------------------------------------------------------------------------------------------------------------------------------------------------------------------------------------------------------------------------------------------------------------------------------------------------------------------------------------------------------------------------------------------------------------------------------------------------------------------------------------------------------------------------------------------------------------------------------------------------------------------------------------------------------------------------------------------------------------------------------------------------------------------------------------------------------------------------------------------------------------------------------------------------------------------------------------------------------------------------------------------------------------------------------------------------------------------------------------------------------------------------------------------------------------------------------------------------------------------------------------------------------------------------------------------------------------------------------------------------------------------------------------------------------------------------------------------------------------------------------------------------------------------------------------------------------------------------------------------------------------------------------------------------------------------------------------------------------------------------------------------------------------------------------|
| brand: Prolicht<br>bivision: Architectural<br>founting Type: Recessed<br>founting Location: Ceiling<br>ubcategory: Downlight<br><b>PHYSICAL</b><br>biameter (mm): 107<br>biameter (in): $4^{3}/_{16}$                                                                                                                                                                                                                                                                                                                                                                                                                                                                                                                                                                                                                                                                                                                                                                                                                                                                                                                                                                                                                                                                                                                                                                                                                                                                                                                                                                                                                                                                                                                                                                                                                                                                                                                                                                                                                                                                                          |
| Non-Nick Product Produ |
| Aounting Type: Recessed<br>Aounting Location: Ceiling<br>Jubcategory: Downlight<br>PHYSICAL<br>Johape: Round<br>Diameter (mm): 107<br>Diameter (in): 4 $\frac{3}{2}_{16}$                                                                                                                                                                                                                                                                                                                                                                                                                                                                                                                                                                                                                                                                                                                                                                                                                                                                                                                                                                                                                                                                                                                                                                                                                                                                                                                                                                                                                                                                                                                                                                                                                                                                                                                                                                                                                                                                                                                      |
| Hounting Location: Ceiling         ubcategory: Downlight         PHYSICAL         whape: Round         viameter (mm): 107         viameter (in): 4 $\frac{2}{16}$                                                                                                                                                                                                                                                                                                                                                                                                                                                                                                                                                                                                                                                                                                                                                                                                                                                                                                                                                                                                                                                                                                                                                                                                                                                                                                                                                                                                                                                                                                                                                                                                                                                                                                                                                                                                                                                                                                                              |
| ubcategory: Downlight         PHYSICAL         shape: Round         viameter (mm): 107         viameter (in): $4^{3}/_{16}$                                                                                                                                                                                                                                                                                                                                                                                                                                                                                                                                                                                                                                                                                                                                                                                                                                                                                                                                                                                                                                                                                                                                                                                                                                                                                                                                                                                                                                                                                                                                                                                                                                                                                                                                                                                                                                                                                                                                                                    |
| <b>HYSICAL</b> shape: Round         viameter (mm): 107         viameter (in): $4^{\frac{3}{2}}_{16}$                                                                                                                                                                                                                                                                                                                                                                                                                                                                                                                                                                                                                                                                                                                                                                                                                                                                                                                                                                                                                                                                                                                                                                                                                                                                                                                                                                                                                                                                                                                                                                                                                                                                                                                                                                                                                                                                                                                                                                                           |
| hape: Round<br>Diameter (mm): 107<br>Diameter (in): $4\frac{2}{1_{16}}$                                                                                                                                                                                                                                                                                                                                                                                                                                                                                                                                                                                                                                                                                                                                                                                                                                                                                                                                                                                                                                                                                                                                                                                                                                                                                                                                                                                                                                                                                                                                                                                                                                                                                                                                                                                                                                                                                                                                                                                                                        |
| piameter (mm): 107<br>Diameter (in): $4^{3}$ / <sub>16</sub>                                                                                                                                                                                                                                                                                                                                                                                                                                                                                                                                                                                                                                                                                                                                                                                                                                                                                                                                                                                                                                                                                                                                                                                                                                                                                                                                                                                                                                                                                                                                                                                                                                                                                                                                                                                                                                                                                                                                                                                                                                   |
| biameter (in): 4 <sup>3</sup> / <sub>16</sub>                                                                                                                                                                                                                                                                                                                                                                                                                                                                                                                                                                                                                                                                                                                                                                                                                                                                                                                                                                                                                                                                                                                                                                                                                                                                                                                                                                                                                                                                                                                                                                                                                                                                                                                                                                                                                                                                                                                                                                                                                                                  |
|                                                                                                                                                                                                                                                                                                                                                                                                                                                                                                                                                                                                                                                                                                                                                                                                                                                                                                                                                                                                                                                                                                                                                                                                                                                                                                                                                                                                                                                                                                                                                                                                                                                                                                                                                                                                                                                                                                                                                                                                                                                                                                |
| laight (mana), 112                                                                                                                                                                                                                                                                                                                                                                                                                                                                                                                                                                                                                                                                                                                                                                                                                                                                                                                                                                                                                                                                                                                                                                                                                                                                                                                                                                                                                                                                                                                                                                                                                                                                                                                                                                                                                                                                                                                                                                                                                                                                             |
| leight (mm): 112                                                                                                                                                                                                                                                                                                                                                                                                                                                                                                                                                                                                                                                                                                                                                                                                                                                                                                                                                                                                                                                                                                                                                                                                                                                                                                                                                                                                                                                                                                                                                                                                                                                                                                                                                                                                                                                                                                                                                                                                                                                                               |
| leight (in): 4 <sup>7</sup> / <sub>16</sub>                                                                                                                                                                                                                                                                                                                                                                                                                                                                                                                                                                                                                                                                                                                                                                                                                                                                                                                                                                                                                                                                                                                                                                                                                                                                                                                                                                                                                                                                                                                                                                                                                                                                                                                                                                                                                                                                                                                                                                                                                                                    |
| eiling Thickness (mm): 10 / 12.5 / 15                                                                                                                                                                                                                                                                                                                                                                                                                                                                                                                                                                                                                                                                                                                                                                                                                                                                                                                                                                                                                                                                                                                                                                                                                                                                                                                                                                                                                                                                                                                                                                                                                                                                                                                                                                                                                                                                                                                                                                                                                                                          |
| eiling Thickness (in): 3/8 or 1/2 or 9/16                                                                                                                                                                                                                                                                                                                                                                                                                                                                                                                                                                                                                                                                                                                                                                                                                                                                                                                                                                                                                                                                                                                                                                                                                                                                                                                                                                                                                                                                                                                                                                                                                                                                                                                                                                                                                                                                                                                                                                                                                                                      |
| 1in. Recessing Depth (mm): 130                                                                                                                                                                                                                                                                                                                                                                                                                                                                                                                                                                                                                                                                                                                                                                                                                                                                                                                                                                                                                                                                                                                                                                                                                                                                                                                                                                                                                                                                                                                                                                                                                                                                                                                                                                                                                                                                                                                                                                                                                                                                 |
| Iin. Recessing Depth (in): 5 1/8                                                                                                                                                                                                                                                                                                                                                                                                                                                                                                                                                                                                                                                                                                                                                                                                                                                                                                                                                                                                                                                                                                                                                                                                                                                                                                                                                                                                                                                                                                                                                                                                                                                                                                                                                                                                                                                                                                                                                                                                                                                               |
| ight Distribution: Adjustable / Downlight                                                                                                                                                                                                                                                                                                                                                                                                                                                                                                                                                                                                                                                                                                                                                                                                                                                                                                                                                                                                                                                                                                                                                                                                                                                                                                                                                                                                                                                                                                                                                                                                                                                                                                                                                                                                                                                                                                                                                                                                                                                      |
| Veight (kg): 0.47                                                                                                                                                                                                                                                                                                                                                                                                                                                                                                                                                                                                                                                                                                                                                                                                                                                                                                                                                                                                                                                                                                                                                                                                                                                                                                                                                                                                                                                                                                                                                                                                                                                                                                                                                                                                                                                                                                                                                                                                                                                                              |
| Veight (lbs): 1.04                                                                                                                                                                                                                                                                                                                                                                                                                                                                                                                                                                                                                                                                                                                                                                                                                                                                                                                                                                                                                                                                                                                                                                                                                                                                                                                                                                                                                                                                                                                                                                                                                                                                                                                                                                                                                                                                                                                                                                                                                                                                             |
| ixture Finish: SSR / BKV / CWI / CRY / HAB / UFT / ITA / RUA / FTG / MYG /                                                                                                                                                                                                                                                                                                                                                                                                                                                                                                                                                                                                                                                                                                                                                                                                                                                                                                                                                                                                                                                                                                                                                                                                                                                                                                                                                                                                                                                                                                                                                                                                                                                                                                                                                                                                                                                                                                                                                                                                                     |
| OD / PUS / FRO / FUP / KIA / POP / BLS / SPG / MEY / GOH / GUM / CHC /                                                                                                                                                                                                                                                                                                                                                                                                                                                                                                                                                                                                                                                                                                                                                                                                                                                                                                                                                                                                                                                                                                                                                                                                                                                                                                                                                                                                                                                                                                                                                                                                                                                                                                                                                                                                                                                                                                                                                                                                                         |
| OM / ABZ / JAG / OBR / MOS / ROR                                                                                                                                                                                                                                                                                                                                                                                                                                                                                                                                                                                                                                                                                                                                                                                                                                                                                                                                                                                                                                                                                                                                                                                                                                                                                                                                                                                                                                                                                                                                                                                                                                                                                                                                                                                                                                                                                                                                                                                                                                                               |
| ixture Material: Aluminum Die Cast                                                                                                                                                                                                                                                                                                                                                                                                                                                                                                                                                                                                                                                                                                                                                                                                                                                                                                                                                                                                                                                                                                                                                                                                                                                                                                                                                                                                                                                                                                                                                                                                                                                                                                                                                                                                                                                                                                                                                                                                                                                             |
| ut-out Measurements: 98mm / 3 7/8"                                                                                                                                                                                                                                                                                                                                                                                                                                                                                                                                                                                                                                                                                                                                                                                                                                                                                                                                                                                                                                                                                                                                                                                                                                                                                                                                                                                                                                                                                                                                                                                                                                                                                                                                                                                                                                                                                                                                                                                                                                                             |
| LECTRICAL                                                                                                                                                                                                                                                                                                                                                                                                                                                                                                                                                                                                                                                                                                                                                                                                                                                                                                                                                                                                                                                                                                                                                                                                                                                                                                                                                                                                                                                                                                                                                                                                                                                                                                                                                                                                                                                                                                                                                                                                                                                                                      |

#### OPTICAL

| Reflector°: 10                           |  |
|------------------------------------------|--|
| Optic°: Lens Pack - No Lens              |  |
| Adjustability: Rotational 355°; Tilt 30° |  |