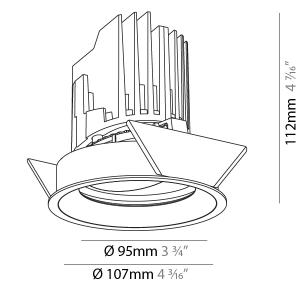

### GENERAL

| Series: Bioniq                                                                                                                                                                              |
|---------------------------------------------------------------------------------------------------------------------------------------------------------------------------------------------|
| Subseries: Bioniq Round Adjustable                                                                                                                                                          |
| Brand: Prolicht                                                                                                                                                                             |
| Division: Architectural                                                                                                                                                                     |
| Mounting Type: Recessed                                                                                                                                                                     |
| Mounting Location: Ceiling                                                                                                                                                                  |
| Subcategory: Downlight                                                                                                                                                                      |
| PHYSICAL                                                                                                                                                                                    |
| Shape: Round                                                                                                                                                                                |
| Diameter (mm): 107                                                                                                                                                                          |
| Diameter (in): 4 <sup>3</sup> / <sub>16</sub>                                                                                                                                               |
| Height (mm): 112                                                                                                                                                                            |
| Height (in): 4 <sup>7</sup> / <sub>16</sub>                                                                                                                                                 |
| Ceiling Thickness (mm): 10 / 12.5 / 15                                                                                                                                                      |
| Ceiling Thickness (in): 3/8 or 1/2 or 9/16                                                                                                                                                  |
| Min. Recessing Depth (mm): 130                                                                                                                                                              |
| Min. Recessing Depth (in): 5 $\frac{1}{8}$                                                                                                                                                  |
| Light Distribution: Adjustable / Downlight                                                                                                                                                  |
| Weight (kg): 0.47                                                                                                                                                                           |
| Weight (lbs): 1.04                                                                                                                                                                          |
| Fixture Finish: SSR / BKV / CWI / CRY / HAB / UFT / ITA / RUA / FTG / MYG /<br>LOD / PUS / FRO / FUP / KIA / POP / BLS / SPG / MEY / GOH / GUM / CHC /<br>COM / ABZ / JAG / OBR / MOS / ROR |
| Fixture Material: Aluminum Die Cast                                                                                                                                                         |
| Cut-out Measurements: 98mm / 3 7/8"                                                                                                                                                         |
| ELECTRICAL                                                                                                                                                                                  |
|                                                                                                                                                                                             |
| Lamp Type: LED (Zhaga Standard)                                                                                                                                                             |
| Input Wattage (W): 13.2 / 16.5                                                                                                                                                              |
| Total Output Wattage (W): 12 / 15                                                                                                                                                           |

#### GENERAL

| eries: Bioniq ubseries: Bioniq Round Adjustable trand: Prolicht vivision: Architectural Aounting Type: Recessed Aounting Location: Ceiling ubcategory: Downlight VHYSICAL whape: Round viameter (mm): 107 viameter (in): 4 $\frac{3}{16}$                                                                                                                                                                                                                                                                                                                                                                                                                                                                                                                                                                                                                                                                                                                                                                                                                                                                                                                                                                                                                                                                                                                                                                                                                                                                                                                                                                                                                                                                                                                                                                                                                                                                                                                                                                                                                                                      |
|------------------------------------------------------------------------------------------------------------------------------------------------------------------------------------------------------------------------------------------------------------------------------------------------------------------------------------------------------------------------------------------------------------------------------------------------------------------------------------------------------------------------------------------------------------------------------------------------------------------------------------------------------------------------------------------------------------------------------------------------------------------------------------------------------------------------------------------------------------------------------------------------------------------------------------------------------------------------------------------------------------------------------------------------------------------------------------------------------------------------------------------------------------------------------------------------------------------------------------------------------------------------------------------------------------------------------------------------------------------------------------------------------------------------------------------------------------------------------------------------------------------------------------------------------------------------------------------------------------------------------------------------------------------------------------------------------------------------------------------------------------------------------------------------------------------------------------------------------------------------------------------------------------------------------------------------------------------------------------------------------------------------------------------------------------------------------------------------|
| brand: Prolicht<br>bivision: Architectural<br>founting Type: Recessed<br>founting Location: Ceiling<br>ubcategory: Downlight<br><b>PHYSICAL</b><br>biameter (mm): 107<br>biameter (in): $4^{3}/_{16}$                                                                                                                                                                                                                                                                                                                                                                                                                                                                                                                                                                                                                                                                                                                                                                                                                                                                                                                                                                                                                                                                                                                                                                                                                                                                                                                                                                                                                                                                                                                                                                                                                                                                                                                                                                                                                                                                                          |
| Non-Nick Product Produ |
| Aounting Type: Recessed<br>Aounting Location: Ceiling<br>Jubcategory: Downlight<br>PHYSICAL<br>Johape: Round<br>Diameter (mm): 107<br>Diameter (in): 4 $\frac{3}{2}_{16}$                                                                                                                                                                                                                                                                                                                                                                                                                                                                                                                                                                                                                                                                                                                                                                                                                                                                                                                                                                                                                                                                                                                                                                                                                                                                                                                                                                                                                                                                                                                                                                                                                                                                                                                                                                                                                                                                                                                      |
| Hounting Location: Ceiling         ubcategory: Downlight         PHYSICAL         whape: Round         viameter (mm): 107         viameter (in): 4 $\frac{2}{16}$                                                                                                                                                                                                                                                                                                                                                                                                                                                                                                                                                                                                                                                                                                                                                                                                                                                                                                                                                                                                                                                                                                                                                                                                                                                                                                                                                                                                                                                                                                                                                                                                                                                                                                                                                                                                                                                                                                                              |
| ubcategory: Downlight         PHYSICAL         shape: Round         viameter (mm): 107         viameter (in): $4^{3}/_{16}$                                                                                                                                                                                                                                                                                                                                                                                                                                                                                                                                                                                                                                                                                                                                                                                                                                                                                                                                                                                                                                                                                                                                                                                                                                                                                                                                                                                                                                                                                                                                                                                                                                                                                                                                                                                                                                                                                                                                                                    |
| <b>HYSICAL</b> shape: Round         viameter (mm): 107         viameter (in): $4^{\frac{3}{2}}_{16}$                                                                                                                                                                                                                                                                                                                                                                                                                                                                                                                                                                                                                                                                                                                                                                                                                                                                                                                                                                                                                                                                                                                                                                                                                                                                                                                                                                                                                                                                                                                                                                                                                                                                                                                                                                                                                                                                                                                                                                                           |
| hape: Round<br>Diameter (mm): 107<br>Diameter (in): $4\frac{2}{1_{16}}$                                                                                                                                                                                                                                                                                                                                                                                                                                                                                                                                                                                                                                                                                                                                                                                                                                                                                                                                                                                                                                                                                                                                                                                                                                                                                                                                                                                                                                                                                                                                                                                                                                                                                                                                                                                                                                                                                                                                                                                                                        |
| piameter (mm): 107<br>Diameter (in): $4^{3}$ / <sub>16</sub>                                                                                                                                                                                                                                                                                                                                                                                                                                                                                                                                                                                                                                                                                                                                                                                                                                                                                                                                                                                                                                                                                                                                                                                                                                                                                                                                                                                                                                                                                                                                                                                                                                                                                                                                                                                                                                                                                                                                                                                                                                   |
| biameter (in): 4 <sup>3</sup> / <sub>16</sub>                                                                                                                                                                                                                                                                                                                                                                                                                                                                                                                                                                                                                                                                                                                                                                                                                                                                                                                                                                                                                                                                                                                                                                                                                                                                                                                                                                                                                                                                                                                                                                                                                                                                                                                                                                                                                                                                                                                                                                                                                                                  |
|                                                                                                                                                                                                                                                                                                                                                                                                                                                                                                                                                                                                                                                                                                                                                                                                                                                                                                                                                                                                                                                                                                                                                                                                                                                                                                                                                                                                                                                                                                                                                                                                                                                                                                                                                                                                                                                                                                                                                                                                                                                                                                |
| laight (mana), 112                                                                                                                                                                                                                                                                                                                                                                                                                                                                                                                                                                                                                                                                                                                                                                                                                                                                                                                                                                                                                                                                                                                                                                                                                                                                                                                                                                                                                                                                                                                                                                                                                                                                                                                                                                                                                                                                                                                                                                                                                                                                             |
| leight (mm): 112                                                                                                                                                                                                                                                                                                                                                                                                                                                                                                                                                                                                                                                                                                                                                                                                                                                                                                                                                                                                                                                                                                                                                                                                                                                                                                                                                                                                                                                                                                                                                                                                                                                                                                                                                                                                                                                                                                                                                                                                                                                                               |
| leight (in): 4 <sup>7</sup> / <sub>16</sub>                                                                                                                                                                                                                                                                                                                                                                                                                                                                                                                                                                                                                                                                                                                                                                                                                                                                                                                                                                                                                                                                                                                                                                                                                                                                                                                                                                                                                                                                                                                                                                                                                                                                                                                                                                                                                                                                                                                                                                                                                                                    |
| eiling Thickness (mm): 10 / 12.5 / 15                                                                                                                                                                                                                                                                                                                                                                                                                                                                                                                                                                                                                                                                                                                                                                                                                                                                                                                                                                                                                                                                                                                                                                                                                                                                                                                                                                                                                                                                                                                                                                                                                                                                                                                                                                                                                                                                                                                                                                                                                                                          |
| eiling Thickness (in): 3/8 or 1/2 or 9/16                                                                                                                                                                                                                                                                                                                                                                                                                                                                                                                                                                                                                                                                                                                                                                                                                                                                                                                                                                                                                                                                                                                                                                                                                                                                                                                                                                                                                                                                                                                                                                                                                                                                                                                                                                                                                                                                                                                                                                                                                                                      |
| 1in. Recessing Depth (mm): 130                                                                                                                                                                                                                                                                                                                                                                                                                                                                                                                                                                                                                                                                                                                                                                                                                                                                                                                                                                                                                                                                                                                                                                                                                                                                                                                                                                                                                                                                                                                                                                                                                                                                                                                                                                                                                                                                                                                                                                                                                                                                 |
| Iin. Recessing Depth (in): 5 1/8                                                                                                                                                                                                                                                                                                                                                                                                                                                                                                                                                                                                                                                                                                                                                                                                                                                                                                                                                                                                                                                                                                                                                                                                                                                                                                                                                                                                                                                                                                                                                                                                                                                                                                                                                                                                                                                                                                                                                                                                                                                               |
| ight Distribution: Adjustable / Downlight                                                                                                                                                                                                                                                                                                                                                                                                                                                                                                                                                                                                                                                                                                                                                                                                                                                                                                                                                                                                                                                                                                                                                                                                                                                                                                                                                                                                                                                                                                                                                                                                                                                                                                                                                                                                                                                                                                                                                                                                                                                      |
| Veight (kg): 0.47                                                                                                                                                                                                                                                                                                                                                                                                                                                                                                                                                                                                                                                                                                                                                                                                                                                                                                                                                                                                                                                                                                                                                                                                                                                                                                                                                                                                                                                                                                                                                                                                                                                                                                                                                                                                                                                                                                                                                                                                                                                                              |
| Veight (lbs): 1.04                                                                                                                                                                                                                                                                                                                                                                                                                                                                                                                                                                                                                                                                                                                                                                                                                                                                                                                                                                                                                                                                                                                                                                                                                                                                                                                                                                                                                                                                                                                                                                                                                                                                                                                                                                                                                                                                                                                                                                                                                                                                             |
| ixture Finish: SSR / BKV / CWI / CRY / HAB / UFT / ITA / RUA / FTG / MYG /                                                                                                                                                                                                                                                                                                                                                                                                                                                                                                                                                                                                                                                                                                                                                                                                                                                                                                                                                                                                                                                                                                                                                                                                                                                                                                                                                                                                                                                                                                                                                                                                                                                                                                                                                                                                                                                                                                                                                                                                                     |
| OD / PUS / FRO / FUP / KIA / POP / BLS / SPG / MEY / GOH / GUM / CHC /                                                                                                                                                                                                                                                                                                                                                                                                                                                                                                                                                                                                                                                                                                                                                                                                                                                                                                                                                                                                                                                                                                                                                                                                                                                                                                                                                                                                                                                                                                                                                                                                                                                                                                                                                                                                                                                                                                                                                                                                                         |
| OM / ABZ / JAG / OBR / MOS / ROR                                                                                                                                                                                                                                                                                                                                                                                                                                                                                                                                                                                                                                                                                                                                                                                                                                                                                                                                                                                                                                                                                                                                                                                                                                                                                                                                                                                                                                                                                                                                                                                                                                                                                                                                                                                                                                                                                                                                                                                                                                                               |
| ixture Material: Aluminum Die Cast                                                                                                                                                                                                                                                                                                                                                                                                                                                                                                                                                                                                                                                                                                                                                                                                                                                                                                                                                                                                                                                                                                                                                                                                                                                                                                                                                                                                                                                                                                                                                                                                                                                                                                                                                                                                                                                                                                                                                                                                                                                             |
| ut-out Measurements: 98mm / 3 7/8"                                                                                                                                                                                                                                                                                                                                                                                                                                                                                                                                                                                                                                                                                                                                                                                                                                                                                                                                                                                                                                                                                                                                                                                                                                                                                                                                                                                                                                                                                                                                                                                                                                                                                                                                                                                                                                                                                                                                                                                                                                                             |
| LECTRICAL                                                                                                                                                                                                                                                                                                                                                                                                                                                                                                                                                                                                                                                                                                                                                                                                                                                                                                                                                                                                                                                                                                                                                                                                                                                                                                                                                                                                                                                                                                                                                                                                                                                                                                                                                                                                                                                                                                                                                                                                                                                                                      |