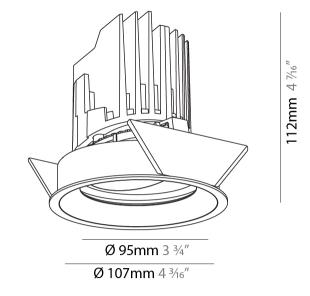

### GENERAL

| Series: Bioniq                                                                                                                                                                              |
|---------------------------------------------------------------------------------------------------------------------------------------------------------------------------------------------|
| Subseries: Bioniq Round Adjustable                                                                                                                                                          |
| Brand: Prolicht                                                                                                                                                                             |
| Division: Architectural                                                                                                                                                                     |
| Mounting Type: Recessed                                                                                                                                                                     |
| Mounting Location: Ceiling                                                                                                                                                                  |
| Subcategory: Downlight                                                                                                                                                                      |
| PHYSICAL                                                                                                                                                                                    |
| Shape: Round                                                                                                                                                                                |
| Diameter (mm): 107                                                                                                                                                                          |
| Diameter (in): 4 <sup>3</sup> / <sub>16</sub>                                                                                                                                               |
| Height (mm): 112                                                                                                                                                                            |
| Height (in): 4 <sup>7</sup> / <sub>16</sub>                                                                                                                                                 |
| Ceiling Thickness (mm): 10 / 12.5 / 15                                                                                                                                                      |
| Ceiling Thickness (in): 3/8 or 1/2 or 9/16                                                                                                                                                  |
| Min. Recessing Depth (mm): 130                                                                                                                                                              |
| Min. Recessing Depth (in): 5 $\frac{1}{8}$                                                                                                                                                  |
| Light Distribution: Adjustable / Downlight                                                                                                                                                  |
| Weight (kg): 0.47                                                                                                                                                                           |
| Weight (lbs): 1.04                                                                                                                                                                          |
| Fixture Finish: SSR / BKV / CWI / CRY / HAB / UFT / ITA / RUA / FTG / MYG /<br>LOD / PUS / FRO / FUP / KIA / POP / BLS / SPG / MEY / GOH / GUM / CHC /<br>COM / ABZ / JAG / OBR / MOS / ROR |
| Fixture Material: Aluminum Die Cast                                                                                                                                                         |
| Cut-out Measurements: 98mm / 3 7/8"                                                                                                                                                         |
| ELECTRICAL                                                                                                                                                                                  |
|                                                                                                                                                                                             |
| Lamp Type: LED (Zhaga Standard)                                                                                                                                                             |
| Input Wattage (W): 13.2 / 16.5                                                                                                                                                              |
| Total Output Wattage (W): 12 / 15                                                                                                                                                           |

#### GENERAL

| eries: Bioniq ubseries: Bioniq Round Adjustable trand: Prolicht vivision: Architectural Aounting Type: Recessed Aounting Location: Ceiling ubcategory: Downlight VHYSICAL whape: Round viameter (mm): 107 viameter (in): 4 $\frac{3}{16}$                                                                                                                                                                                                                                                                                                                                                                                                                                                                                                                                                                                                                                                                                                                                                                                                                                                                                                                                                                                                                                                                                                                                                                                                                                                                                                                                                                                                                                                                                                                                                                                                                                                                                                                                                                                                                                                      |
|------------------------------------------------------------------------------------------------------------------------------------------------------------------------------------------------------------------------------------------------------------------------------------------------------------------------------------------------------------------------------------------------------------------------------------------------------------------------------------------------------------------------------------------------------------------------------------------------------------------------------------------------------------------------------------------------------------------------------------------------------------------------------------------------------------------------------------------------------------------------------------------------------------------------------------------------------------------------------------------------------------------------------------------------------------------------------------------------------------------------------------------------------------------------------------------------------------------------------------------------------------------------------------------------------------------------------------------------------------------------------------------------------------------------------------------------------------------------------------------------------------------------------------------------------------------------------------------------------------------------------------------------------------------------------------------------------------------------------------------------------------------------------------------------------------------------------------------------------------------------------------------------------------------------------------------------------------------------------------------------------------------------------------------------------------------------------------------------|
| brand: Prolicht<br>bivision: Architectural<br>founting Type: Recessed<br>founting Location: Ceiling<br>ubcategory: Downlight<br><b>PHYSICAL</b><br>biameter (mm): 107<br>biameter (in): $4^{3}/_{16}$                                                                                                                                                                                                                                                                                                                                                                                                                                                                                                                                                                                                                                                                                                                                                                                                                                                                                                                                                                                                                                                                                                                                                                                                                                                                                                                                                                                                                                                                                                                                                                                                                                                                                                                                                                                                                                                                                          |
| Non-Nick Product Produ |
| Aounting Type: Recessed<br>Aounting Location: Ceiling<br>Jubcategory: Downlight<br>PHYSICAL<br>Johape: Round<br>Diameter (mm): 107<br>Diameter (in): 4 $\frac{3}{2}_{16}$                                                                                                                                                                                                                                                                                                                                                                                                                                                                                                                                                                                                                                                                                                                                                                                                                                                                                                                                                                                                                                                                                                                                                                                                                                                                                                                                                                                                                                                                                                                                                                                                                                                                                                                                                                                                                                                                                                                      |
| Hounting Location: Ceiling         ubcategory: Downlight         PHYSICAL         whape: Round         viameter (mm): 107         viameter (in): 4 $\frac{2}{16}$                                                                                                                                                                                                                                                                                                                                                                                                                                                                                                                                                                                                                                                                                                                                                                                                                                                                                                                                                                                                                                                                                                                                                                                                                                                                                                                                                                                                                                                                                                                                                                                                                                                                                                                                                                                                                                                                                                                              |
| ubcategory: Downlight         PHYSICAL         shape: Round         viameter (mm): 107         viameter (in): $4^{3}/_{16}$                                                                                                                                                                                                                                                                                                                                                                                                                                                                                                                                                                                                                                                                                                                                                                                                                                                                                                                                                                                                                                                                                                                                                                                                                                                                                                                                                                                                                                                                                                                                                                                                                                                                                                                                                                                                                                                                                                                                                                    |
| <b>HYSICAL</b> shape: Round         viameter (mm): 107         viameter (in): $4^{\frac{3}{2}}_{16}$                                                                                                                                                                                                                                                                                                                                                                                                                                                                                                                                                                                                                                                                                                                                                                                                                                                                                                                                                                                                                                                                                                                                                                                                                                                                                                                                                                                                                                                                                                                                                                                                                                                                                                                                                                                                                                                                                                                                                                                           |
| hape: Round<br>Diameter (mm): 107<br>Diameter (in): $4\frac{2}{1_{16}}$                                                                                                                                                                                                                                                                                                                                                                                                                                                                                                                                                                                                                                                                                                                                                                                                                                                                                                                                                                                                                                                                                                                                                                                                                                                                                                                                                                                                                                                                                                                                                                                                                                                                                                                                                                                                                                                                                                                                                                                                                        |
| piameter (mm): 107<br>Diameter (in): $4^{3}$ / <sub>16</sub>                                                                                                                                                                                                                                                                                                                                                                                                                                                                                                                                                                                                                                                                                                                                                                                                                                                                                                                                                                                                                                                                                                                                                                                                                                                                                                                                                                                                                                                                                                                                                                                                                                                                                                                                                                                                                                                                                                                                                                                                                                   |
| biameter (in): 4 <sup>3</sup> / <sub>16</sub>                                                                                                                                                                                                                                                                                                                                                                                                                                                                                                                                                                                                                                                                                                                                                                                                                                                                                                                                                                                                                                                                                                                                                                                                                                                                                                                                                                                                                                                                                                                                                                                                                                                                                                                                                                                                                                                                                                                                                                                                                                                  |
|                                                                                                                                                                                                                                                                                                                                                                                                                                                                                                                                                                                                                                                                                                                                                                                                                                                                                                                                                                                                                                                                                                                                                                                                                                                                                                                                                                                                                                                                                                                                                                                                                                                                                                                                                                                                                                                                                                                                                                                                                                                                                                |
| laight (mana), 112                                                                                                                                                                                                                                                                                                                                                                                                                                                                                                                                                                                                                                                                                                                                                                                                                                                                                                                                                                                                                                                                                                                                                                                                                                                                                                                                                                                                                                                                                                                                                                                                                                                                                                                                                                                                                                                                                                                                                                                                                                                                             |
| leight (mm): 112                                                                                                                                                                                                                                                                                                                                                                                                                                                                                                                                                                                                                                                                                                                                                                                                                                                                                                                                                                                                                                                                                                                                                                                                                                                                                                                                                                                                                                                                                                                                                                                                                                                                                                                                                                                                                                                                                                                                                                                                                                                                               |
| leight (in): 4 <sup>7</sup> / <sub>16</sub>                                                                                                                                                                                                                                                                                                                                                                                                                                                                                                                                                                                                                                                                                                                                                                                                                                                                                                                                                                                                                                                                                                                                                                                                                                                                                                                                                                                                                                                                                                                                                                                                                                                                                                                                                                                                                                                                                                                                                                                                                                                    |
| eiling Thickness (mm): 10 / 12.5 / 15                                                                                                                                                                                                                                                                                                                                                                                                                                                                                                                                                                                                                                                                                                                                                                                                                                                                                                                                                                                                                                                                                                                                                                                                                                                                                                                                                                                                                                                                                                                                                                                                                                                                                                                                                                                                                                                                                                                                                                                                                                                          |
| eiling Thickness (in): 3/8 or 1/2 or 9/16                                                                                                                                                                                                                                                                                                                                                                                                                                                                                                                                                                                                                                                                                                                                                                                                                                                                                                                                                                                                                                                                                                                                                                                                                                                                                                                                                                                                                                                                                                                                                                                                                                                                                                                                                                                                                                                                                                                                                                                                                                                      |
| 1in. Recessing Depth (mm): 130                                                                                                                                                                                                                                                                                                                                                                                                                                                                                                                                                                                                                                                                                                                                                                                                                                                                                                                                                                                                                                                                                                                                                                                                                                                                                                                                                                                                                                                                                                                                                                                                                                                                                                                                                                                                                                                                                                                                                                                                                                                                 |
| Iin. Recessing Depth (in): 5 1/8                                                                                                                                                                                                                                                                                                                                                                                                                                                                                                                                                                                                                                                                                                                                                                                                                                                                                                                                                                                                                                                                                                                                                                                                                                                                                                                                                                                                                                                                                                                                                                                                                                                                                                                                                                                                                                                                                                                                                                                                                                                               |
| ight Distribution: Adjustable / Downlight                                                                                                                                                                                                                                                                                                                                                                                                                                                                                                                                                                                                                                                                                                                                                                                                                                                                                                                                                                                                                                                                                                                                                                                                                                                                                                                                                                                                                                                                                                                                                                                                                                                                                                                                                                                                                                                                                                                                                                                                                                                      |
| Veight (kg): 0.47                                                                                                                                                                                                                                                                                                                                                                                                                                                                                                                                                                                                                                                                                                                                                                                                                                                                                                                                                                                                                                                                                                                                                                                                                                                                                                                                                                                                                                                                                                                                                                                                                                                                                                                                                                                                                                                                                                                                                                                                                                                                              |
| Veight (lbs): 1.04                                                                                                                                                                                                                                                                                                                                                                                                                                                                                                                                                                                                                                                                                                                                                                                                                                                                                                                                                                                                                                                                                                                                                                                                                                                                                                                                                                                                                                                                                                                                                                                                                                                                                                                                                                                                                                                                                                                                                                                                                                                                             |
| ixture Finish: SSR / BKV / CWI / CRY / HAB / UFT / ITA / RUA / FTG / MYG /                                                                                                                                                                                                                                                                                                                                                                                                                                                                                                                                                                                                                                                                                                                                                                                                                                                                                                                                                                                                                                                                                                                                                                                                                                                                                                                                                                                                                                                                                                                                                                                                                                                                                                                                                                                                                                                                                                                                                                                                                     |
| OD / PUS / FRO / FUP / KIA / POP / BLS / SPG / MEY / GOH / GUM / CHC /                                                                                                                                                                                                                                                                                                                                                                                                                                                                                                                                                                                                                                                                                                                                                                                                                                                                                                                                                                                                                                                                                                                                                                                                                                                                                                                                                                                                                                                                                                                                                                                                                                                                                                                                                                                                                                                                                                                                                                                                                         |
| OM / ABZ / JAG / OBR / MOS / ROR                                                                                                                                                                                                                                                                                                                                                                                                                                                                                                                                                                                                                                                                                                                                                                                                                                                                                                                                                                                                                                                                                                                                                                                                                                                                                                                                                                                                                                                                                                                                                                                                                                                                                                                                                                                                                                                                                                                                                                                                                                                               |
| ixture Material: Aluminum Die Cast                                                                                                                                                                                                                                                                                                                                                                                                                                                                                                                                                                                                                                                                                                                                                                                                                                                                                                                                                                                                                                                                                                                                                                                                                                                                                                                                                                                                                                                                                                                                                                                                                                                                                                                                                                                                                                                                                                                                                                                                                                                             |
| ut-out Measurements: 98mm / 3 7/8"                                                                                                                                                                                                                                                                                                                                                                                                                                                                                                                                                                                                                                                                                                                                                                                                                                                                                                                                                                                                                                                                                                                                                                                                                                                                                                                                                                                                                                                                                                                                                                                                                                                                                                                                                                                                                                                                                                                                                                                                                                                             |
| LECTRICAL                                                                                                                                                                                                                                                                                                                                                                                                                                                                                                                                                                                                                                                                                                                                                                                                                                                                                                                                                                                                                                                                                                                                                                                                                                                                                                                                                                                                                                                                                                                                                                                                                                                                                                                                                                                                                                                                                                                                                                                                                                                                                      |