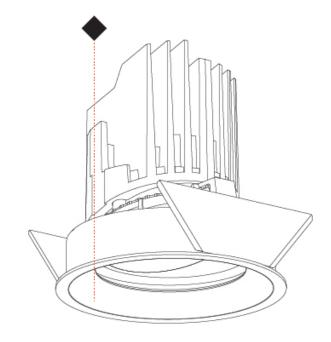

#### OPTICAL

Reflector°: 10 Adjustability: Rotational 355°; Tilt 30°

#### OPTICAL

| Reflector°: 10                           |  |
|------------------------------------------|--|
| Optic°: Lens Pack - No Lens              |  |
| Adjustability: Rotational 355°; Tilt 30° |  |