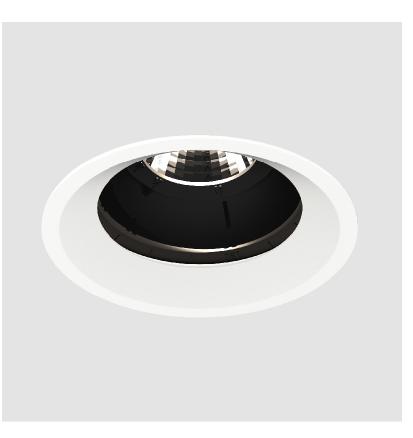

## **BIONIQ ROUND ADJUSTABLE RECESSED**

### GENERAL

| Series: Bioniq                                                                                                                                                                              |
|---------------------------------------------------------------------------------------------------------------------------------------------------------------------------------------------|
| Subseries: Bioniq Round Adjustable                                                                                                                                                          |
| Brand: Prolicht                                                                                                                                                                             |
| Division: Architectural                                                                                                                                                                     |
| Mounting Type: Recessed                                                                                                                                                                     |
| Mounting Location: Ceiling                                                                                                                                                                  |
| Subcategory: Downlight                                                                                                                                                                      |
| PHYSICAL                                                                                                                                                                                    |
| Shape: Round                                                                                                                                                                                |
| Diameter (mm): 107                                                                                                                                                                          |
| Diameter (in): 4 <sup>3</sup> / <sub>16</sub>                                                                                                                                               |
| Height (mm): 112                                                                                                                                                                            |
| Height (in): 4 <sup>7</sup> / <sub>16</sub>                                                                                                                                                 |
| Ceiling Thickness (mm): 10 / 12.5 / 15                                                                                                                                                      |
| Ceiling Thickness (in): 3/8 or 1/2 or 9/16                                                                                                                                                  |
| Min. Recessing Depth (mm): 130                                                                                                                                                              |
| Min. Recessing Depth (in): 5 $\frac{1}{8}$                                                                                                                                                  |
| Light Distribution: Adjustable / Downlight                                                                                                                                                  |
| Weight (kg): 0.47                                                                                                                                                                           |
| Weight (lbs): 1.04                                                                                                                                                                          |
| Fixture Finish: SSR / BKV / CWI / CRY / HAB / UFT / ITA / RUA / FTG / MYG /<br>LOD / PUS / FRO / FUP / KIA / POP / BLS / SPG / MEY / GOH / GUM / CHC /<br>COM / ABZ / JAG / OBR / MOS / ROR |
| Fixture Material: Aluminum Die Cast                                                                                                                                                         |
| Cut-out Measurements: 98mm / 3 7/8"                                                                                                                                                         |
| ELECTRICAL                                                                                                                                                                                  |
|                                                                                                                                                                                             |
| Lamp Type: LED (Zhaga Standard)                                                                                                                                                             |
| Input Wattage (W): 13.2 / 16.5                                                                                                                                                              |
| Total Output Wattage (W): 12 / 15                                                                                                                                                           |