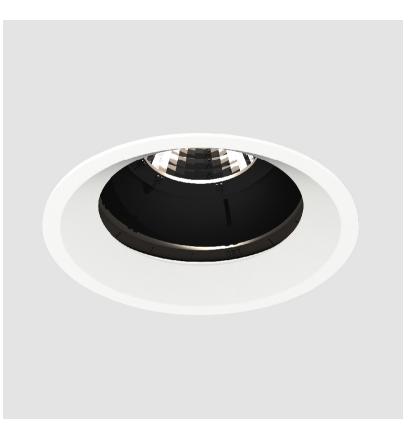

## **BIONIQ ROUND ADJUSTABLE RECESSED**

### GENERAL

| Series: Bioniq                                                                                                                                                                              |
|---------------------------------------------------------------------------------------------------------------------------------------------------------------------------------------------|
| Subseries: Bioniq Round Adjustable                                                                                                                                                          |
| Brand: Prolicht                                                                                                                                                                             |
| Division: Architectural                                                                                                                                                                     |
| Mounting Type: Recessed                                                                                                                                                                     |
| Mounting Location: Ceiling                                                                                                                                                                  |
| Subcategory: Downlight                                                                                                                                                                      |
| PHYSICAL                                                                                                                                                                                    |
| Shape: Round                                                                                                                                                                                |
| Diameter (mm): 107                                                                                                                                                                          |
| Diameter (in): 4 <sup>3</sup> / <sub>16</sub>                                                                                                                                               |
| Height (mm): 112                                                                                                                                                                            |
| Height (in): 4 <sup>7</sup> / <sub>16</sub>                                                                                                                                                 |
| Ceiling Thickness (mm): 10 / 12.5 / 15                                                                                                                                                      |
| Ceiling Thickness (in): 3/8 or 1/2 or 9/16                                                                                                                                                  |
| Min. Recessing Depth (mm): 130                                                                                                                                                              |
| Min. Recessing Depth (in): 5 $\frac{1}{8}$                                                                                                                                                  |
| Light Distribution: Adjustable / Downlight                                                                                                                                                  |
| Weight (kg): 0.47                                                                                                                                                                           |
| Weight (lbs): 1.04                                                                                                                                                                          |
| Fixture Finish: SSR / BKV / CWI / CRY / HAB / UFT / ITA / RUA / FTG / MYG /<br>LOD / PUS / FRO / FUP / KIA / POP / BLS / SPG / MEY / GOH / GUM / CHC /<br>COM / ABZ / JAG / OBR / MOS / ROR |
| Fixture Material: Aluminum Die Cast                                                                                                                                                         |
| Cut-out Measurements: 98mm / 3 7/8"                                                                                                                                                         |
| ELECTRICAL                                                                                                                                                                                  |
|                                                                                                                                                                                             |
| Lamp Type: LED (Zhaga Standard)                                                                                                                                                             |
| Input Wattage (W): 13.2 / 16.5                                                                                                                                                              |
| Total Output Wattage (W): 12 / 15                                                                                                                                                           |