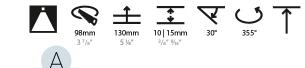

### GENERAL

| Series: Bioniq                                                                                                                                                                              |
|---------------------------------------------------------------------------------------------------------------------------------------------------------------------------------------------|
| Subseries: Bioniq Round Adjustable                                                                                                                                                          |
| Brand: Prolicht                                                                                                                                                                             |
| Division: Architectural                                                                                                                                                                     |
| Mounting Type: Recessed                                                                                                                                                                     |
| Mounting Location: Ceiling                                                                                                                                                                  |
| Subcategory: Downlight                                                                                                                                                                      |
| PHYSICAL                                                                                                                                                                                    |
| Shape: Round                                                                                                                                                                                |
| Diameter (mm): 107                                                                                                                                                                          |
| Diameter (in): 4 <sup>3</sup> / <sub>16</sub>                                                                                                                                               |
| Height (mm): 112                                                                                                                                                                            |
| Height (in): 4 <sup>7</sup> / <sub>16</sub>                                                                                                                                                 |
| Ceiling Thickness (mm): 10 / 12.5 / 15                                                                                                                                                      |
| Ceiling Thickness (in): 3/8 or 1/2 or 9/16                                                                                                                                                  |
| Min. Recessing Depth (mm): 130                                                                                                                                                              |
| Min. Recessing Depth (in): 5 $\frac{1}{8}$                                                                                                                                                  |
| Light Distribution: Adjustable / Downlight                                                                                                                                                  |
| Weight (kg): 0.47                                                                                                                                                                           |
| Weight (lbs): 1.04                                                                                                                                                                          |
| Fixture Finish: SSR / BKV / CWI / CRY / HAB / UFT / ITA / RUA / FTG / MYG /<br>LOD / PUS / FRO / FUP / KIA / POP / BLS / SPG / MEY / GOH / GUM / CHC /<br>COM / ABZ / JAG / OBR / MOS / ROR |
| Fixture Material: Aluminum Die Cast                                                                                                                                                         |
| Cut-out Measurements: 98mm / 3 7/8"                                                                                                                                                         |
| ELECTRICAL                                                                                                                                                                                  |
|                                                                                                                                                                                             |
| Lamp Type: LED (Zhaga Standard)                                                                                                                                                             |
| Input Wattage (W): 13.2 / 16.5                                                                                                                                                              |
| Total Output Wattage (W): 12 / 15                                                                                                                                                           |

#### OPTICAL

Reflector°: 10 Adjustability: Rotational 355°; Tilt 30°

#### OPTICAL

| Reflector°: 10                           |  |
|------------------------------------------|--|
| Optic°: Lens Pack - No Lens              |  |
| Adjustability: Rotational 355°; Tilt 30° |  |